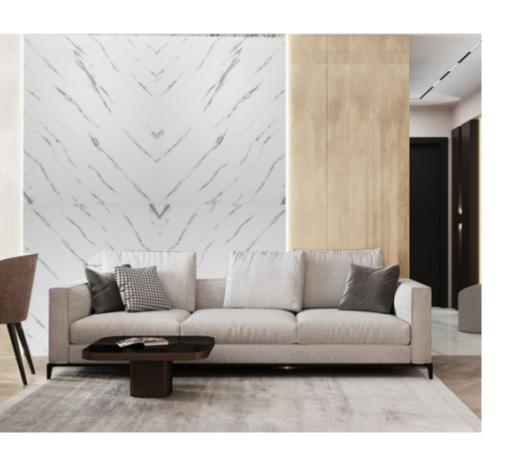

Model: 1001

8ft x 4ft x 8 mm Laminated foam boards for wall

Model: 1002

8ft x 4ft x 8 mm Laminated foam boards for wall

Design : Marble

Model: 1003

 $8ft \times 4ft \times 8$  mm Laminated foam boards for wall