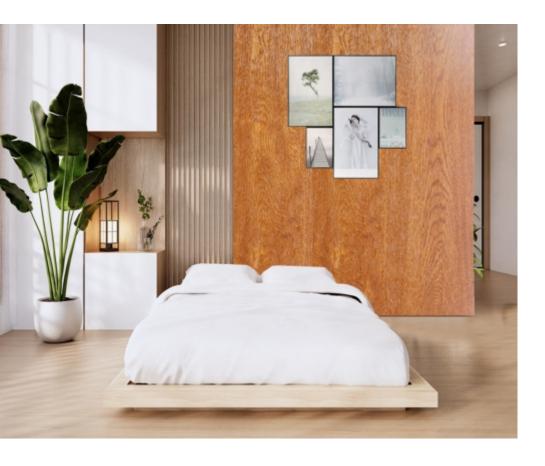

Model: 1001

8ft x 4ft x 8 mm Laminated foam boards for wall

Model: 1002

8ft x 4ft x 8 mm Laminated foam boards for wall

Design : Marble

Model: 1003

 $8ft \times 4ft \times 8$  mm Laminated foam boards for wall

Model: 1004

8ft x 4ft x 8 mm Laminated foam boards for wall

Model: 1005

 $8ft \times 4ft \times 8$  mm Laminated foam boards for wall

**PVC Laminated Foam** Model: 1006 Board

8ft  $\times$  4ft  $\times$  8 mm Laminated foam boards for walls

Design: White Wooden Texture

Model: 1007

8ft x 4ft x 8 mm Laminated foam boards for wall