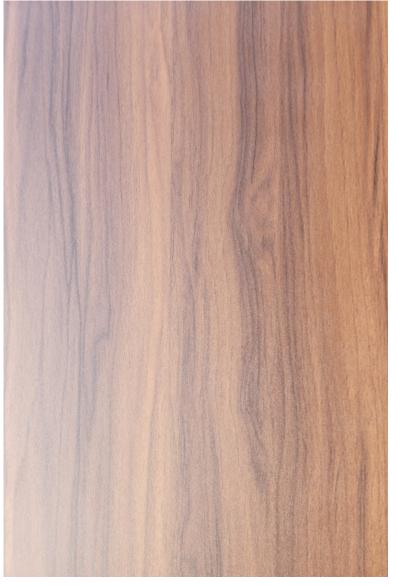

Model: 1001

8ft x 4ft x 8 mm Laminated foam boards for wall

Model: 1002

8ft x 4ft x 8 mm Laminated foam boards for wall

Design : Marble

Model: 1003

 $8ft \times 4ft \times 8$  mm Laminated foam boards for wall

Model: 1004

8ft x 4ft x 8 mm Laminated foam boards for wall

Model: 1005

 $8ft \times 4ft \times 8$  mm Laminated foam boards for wall

**PVC Laminated Foam** Model: 1006 Board

8ft  $\times$  4ft  $\times$  8 mm Laminated foam boards for walls