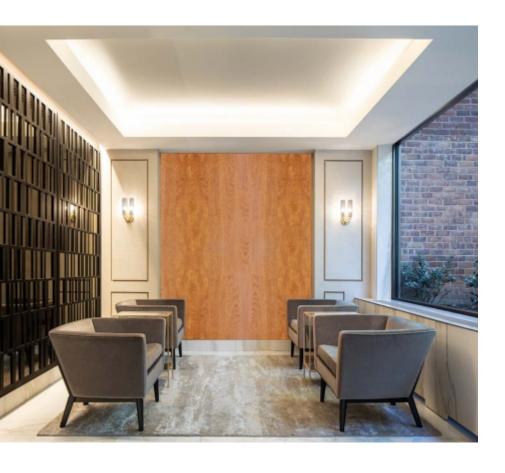

#### Introduction

Bathroom cabinets, Kitchen cabinets, Wardrobes, Doors, and wall panels all employ PVC laminated foam board Since it's a new kind of material for commercial ornamental improvement, we often utilize an aluminium bar to join the panels together. PVC wall panels are made from non-toxic, environmentally acceptable raw materials.