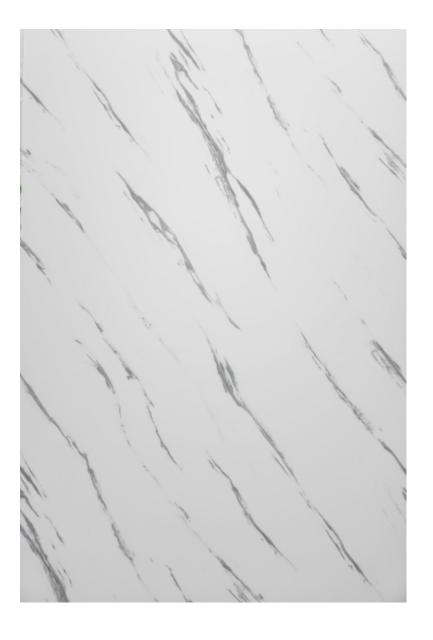

Model: 1001

8ft x 4ft x 8 mm Laminated foam boards for wall

Model: 1002

8ft x 4ft x 8 mm Laminated foam boards for wall

Design : Marble

Model: 1003

 $8ft \times 4ft \times 8$  mm Laminated foam boards for wall