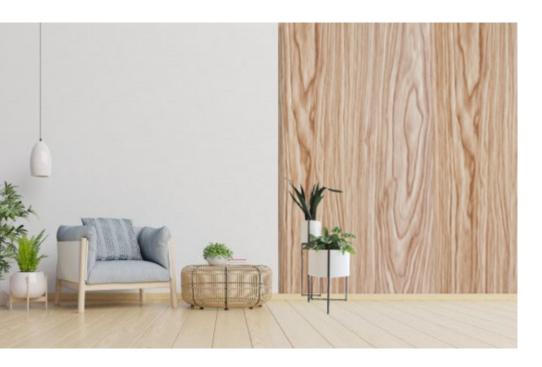

#### Introduction

Bathroom cabinets, Kitchen cabinets, Wardrobes, Doors, and wall panels all employ PVC laminated foam board Since it's a new kind of material for commercial ornamental improvement, we often utilize an aluminium bar to join the panels together. PVC wall panels are made from non-toxic, environmentally acceptable raw materials.

Model: 1001

8ft x 4ft x 8 mm Laminated foam boards for wall

Model: 1002

8ft x 4ft x 8 mm Laminated foam boards for wall

Design : Marble

Model: 1003

 $8ft \times 4ft \times 8$  mm Laminated foam boards for wall

Model: 1004

8ft x 4ft x 8 mm Laminated foam boards for wall

Model: 1005

 $8ft \times 4ft \times 8$  mm Laminated foam boards for wall

**PVC Laminated Foam** Model: 1006 Board

8ft  $\times$  4ft  $\times$  8 mm Laminated foam boards for walls