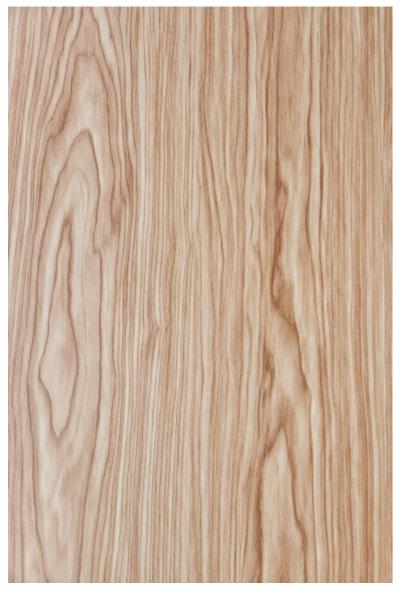

Model: 1001

8ft x 4ft x 8 mm Laminated foam boards for wall

Model: 1002

8ft x 4ft x 8 mm Laminated foam boards for wall

Design : Marble

Model: 1003

 $8ft \times 4ft \times 8$  mm Laminated foam boards for wall

Model: 1004

8ft x 4ft x 8 mm Laminated foam boards for wall

Model: 1005

 $8ft \times 4ft \times 8$  mm Laminated foam boards for wall

**PVC Laminated Foam** Model: 1006 Board

8ft  $\times$  4ft  $\times$  8 mm Laminated foam boards for walls