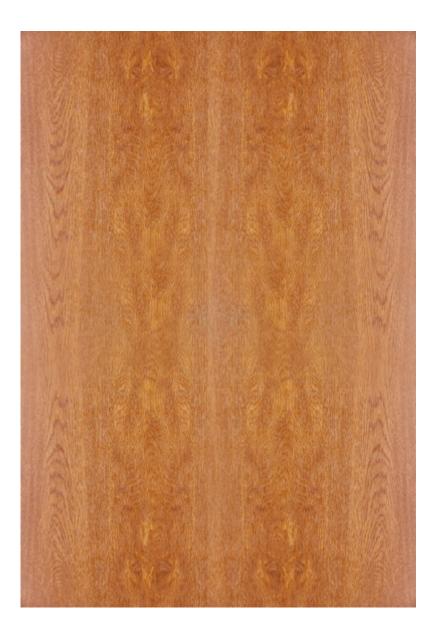

Model: 1004

8ft x 4ft x 8 mm Laminated foam boards for wall

Model: 1005

 $8ft \times 4ft \times 8$  mm Laminated foam boards for wall

**PVC Laminated Foam** Model: 1006 Board

8ft  $\times$  4ft  $\times$  8 mm Laminated foam boards for walls

Design: White Wooden Texture

Model: 1007

8ft x 4ft x 8 mm Laminated foam boards for wall