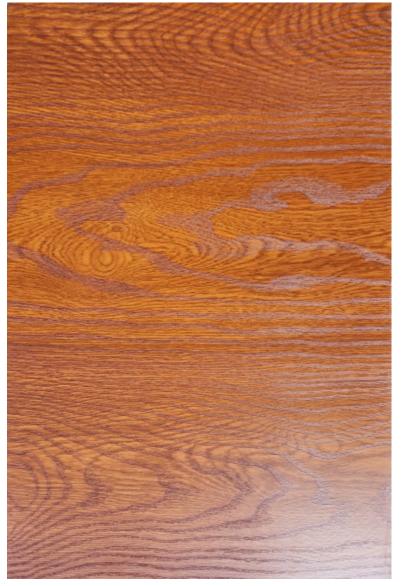

Design: White Wooden Texture

Model: 1007

8ft x 4ft x 8 mm Laminated foam boards for wall